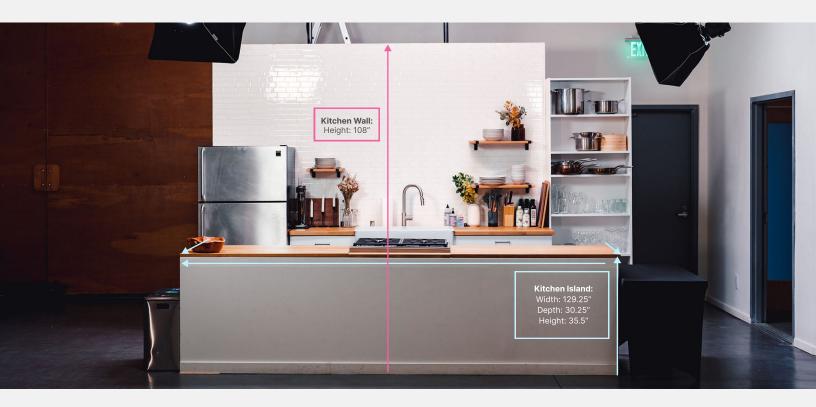

## **KITCHEN ISLAND & STOVE TOP**

Island kitchen counter:

Width: 129.25"

Depth: 30.25"

Height: 35.5"

Left & right sides of island:

Width: 49.5" Depth: 30.35" Height: 35.5"

**Back kitchen counter:** 

Left: Width: 23.5"

Depth: 25.5"

Right: Width: 37"

Depth: 25.5"

Stove:

Width: 30" Depth: 26"

**Burner size:** 

Width: 14" Depth: 21.75"

**Interior of stove top:** 

Width: 28" Depth: 22" Height: 1/4"