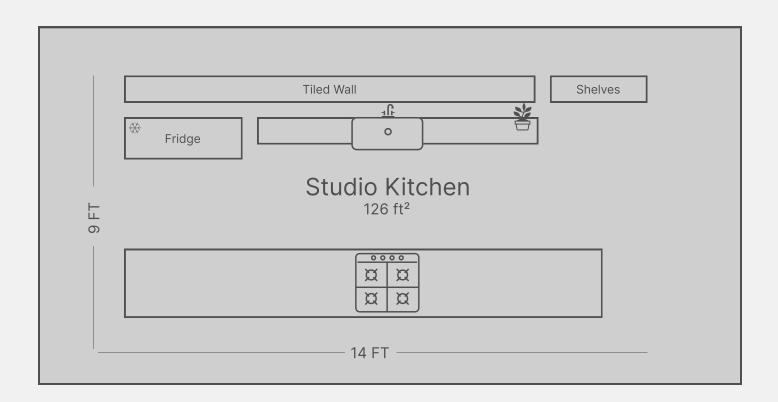

**Total area of the Seattle Studio Kitchen:** 126 sq ft

## **Seattle Studio Kitchen Offerings:**

- Overhead grid available for pre-rigging
- Four gas burner ranger
- Sink with garbage disposal
- Dishwasher
- Tri-Ply cookware, plates, bowls, glassware, and silverware
- Food prep station behind the kitchen with stainless steel prep tables and more supplies