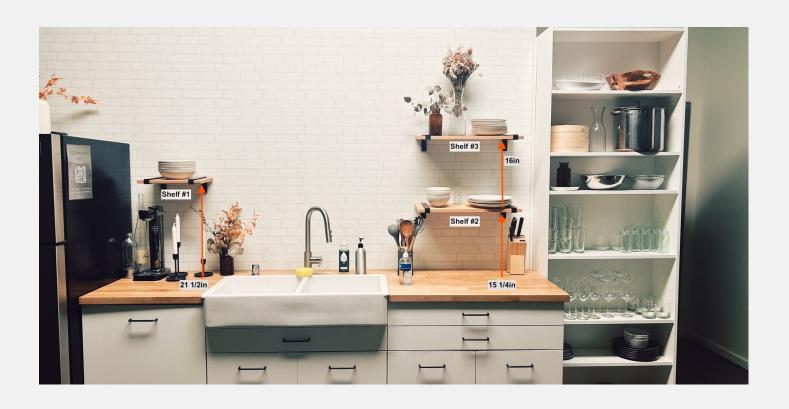

## **SHELVES**

All shelves are: 3/4" Thick

### **Left-side shelf:**

Width: 14" Depth: 9 1/2" Height: 21 1/2"

## **Lower right-side shelf:**

Width: 24" Width: 24" Depth: 9 1/2" Depth: 9 1/2" Height: 15 1/4" Height: 16"

**Upper right-side shelf:** 