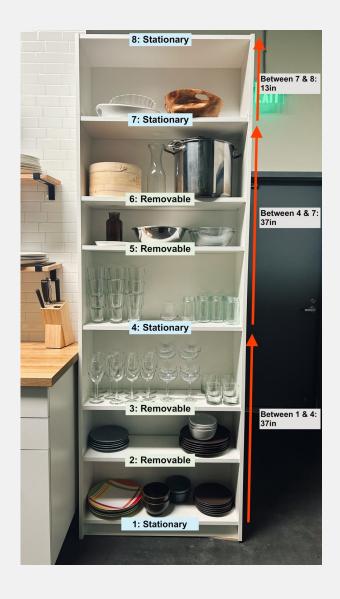

#### **White Dishware Cabinet**

Some of the shelves are movable and I have outlined them in their photo reference. I have numbered the shelves from bottom to top.

## **Full Size:**

Height: 94" Width: 31 1/2" Depth: 11"

### Size of each shelf:

Width: 30" Depth: 10 1/4"

Shelves 1, 4, 7, & 8 are stationary Shelves 2, 3, 5, & 6 are removable

#### Distance between:

stationary Shelf 1 & Shelf 4: 37" stationary Shelf 4 & Shelf 7: 37" stationary Shelf 7 & Shelf 8: 13"